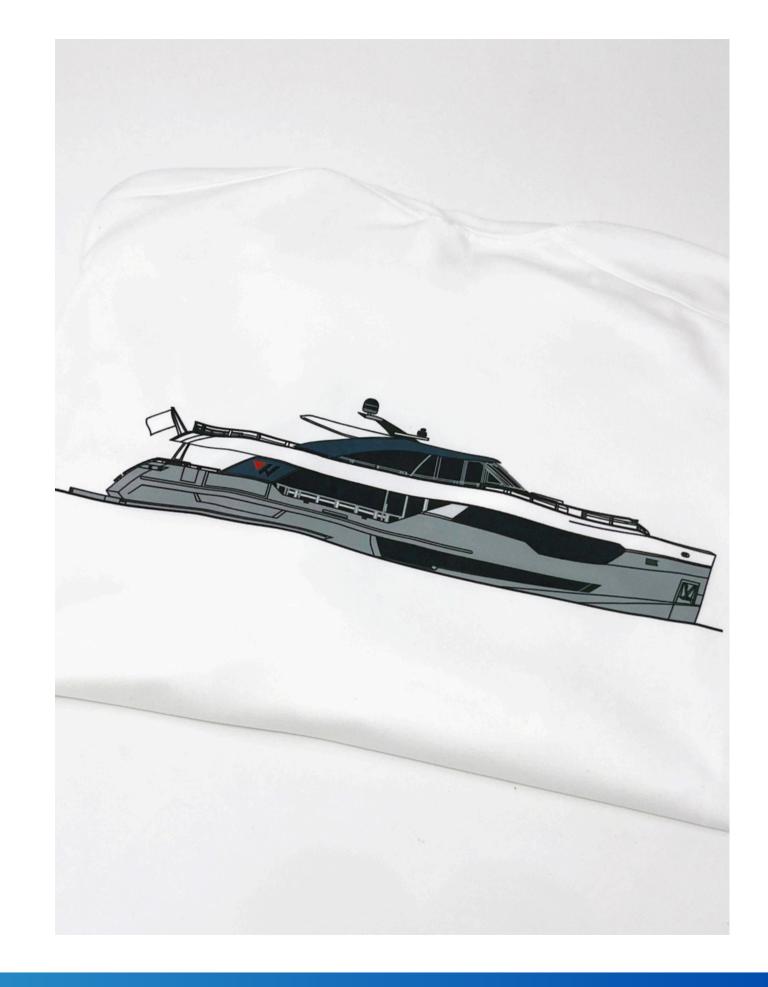

#### SCREEN PRINTING

- Results in a slightly textured feel, as the logo ink sits on top of the fabric, adding depth to your designs
- This method works best for logos with fewer colors, making it an ideal choice for simple, striking designs
- Effective on all colored fabrics, allowing for a wide range of apparel to be customized
- Minimum order of at least 24 units based on art complexity and number of placements
- Set up fee starts at \$95
- Most popular printing option

## DIRECT TO FILM

- Creates a transfer of your logo that is pressed onto the fabric, ensuring a smooth finish
- Excels with intricate logos that use multiple colors, allowing for detailed and vibrant designs
- Works effectively on a wide variety of colors and fabric types
- No order minimum
- Set up fee starts at \$95

## SUBLIMATION

- Logo ink is embedded into fabric becoming part of the fibers and smooth to the touch
- Works best for logos with many colors
- Best suited for polyester and white or light colors, not recommended for dark colors or other fabrics
- No order minimum
- Set up fee starts at \$45