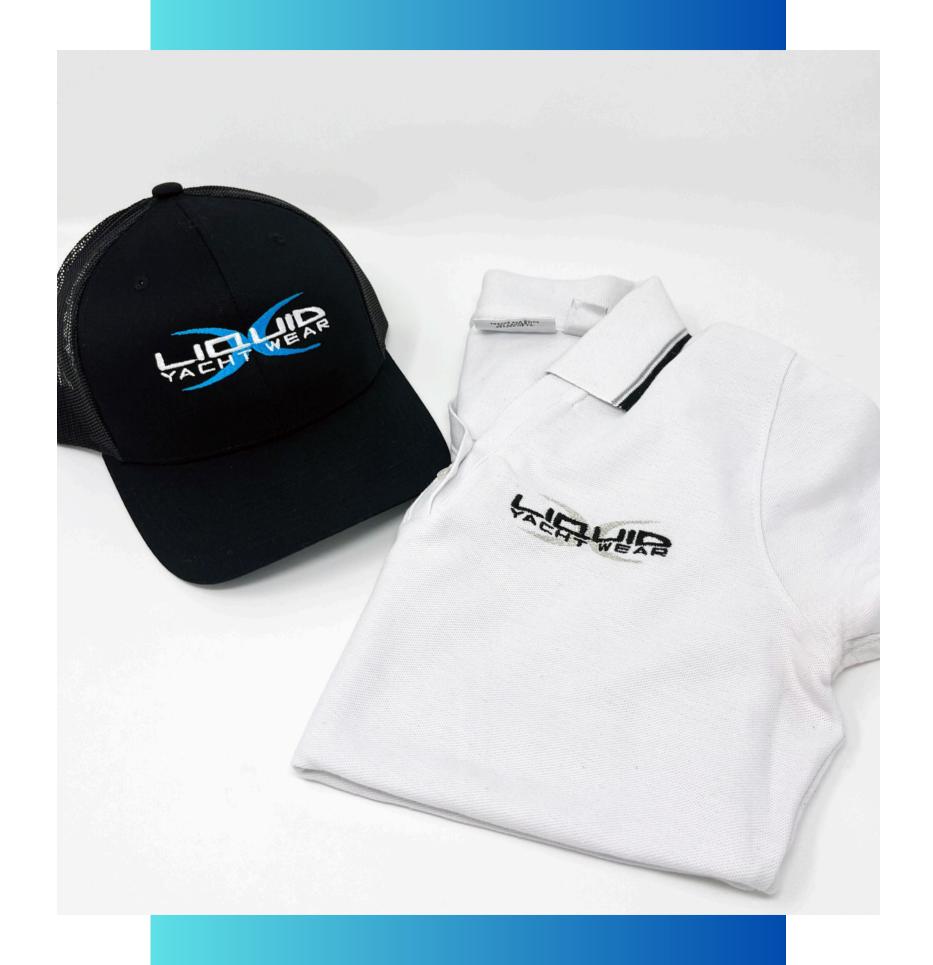

#### CUSTOM EMBROIDERY

- We create high-quality embroidery files from logos, transforming it into eye-catching embroidery
- Can be applied to a wide range of items, including hats, polos, chair covers, beach towels, and more
- Wide range of stitching options, including metallic, reflective, and any color thread you desire
- No order minimum
- Set up fee starts at \$85

#### HAT DECORATION

Puff embroidery gives your design a 3D effect, where the stitching is raised

Custom patches are a great option for intricate, high-detail designs that direct embroidery can't capture

Poly press provides a multi-dimensional, raised look that is available in a metallic or non-metallic finish

Embroidered hats have no order minimum

Other decoration methods have a 48 unit minimum