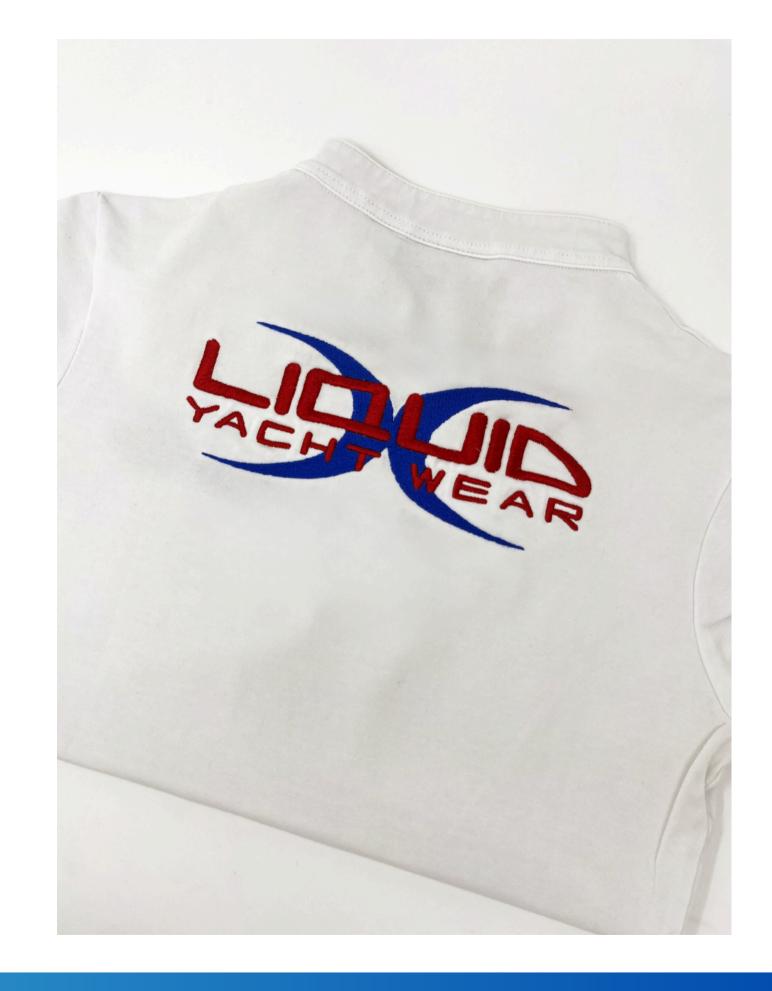

#### CUSTOM EMBROIDERY

- We create high-quality embroidery files from logos, transforming it into eye-catching embroidery
- Can be applied to a wide range of items, including hats, polos, chair covers, beach towels, and more
- Wide range of stitching options, including metallic, reflective, and any color thread you desire
- No order minimum
- Set up fee starts at \$85