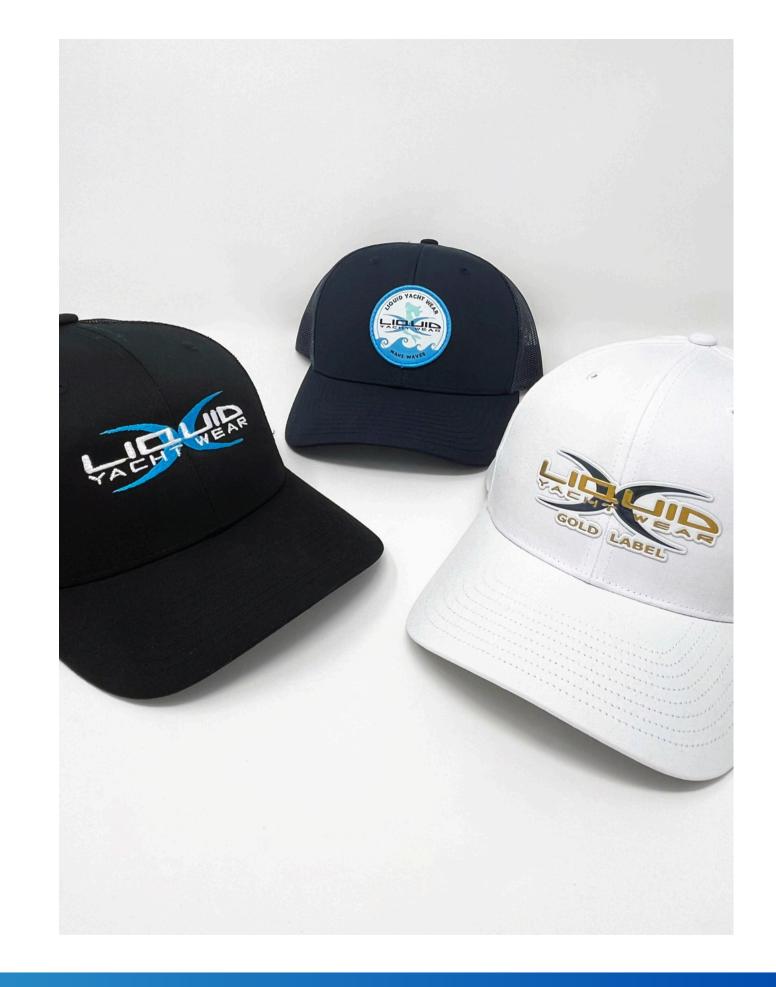

#### HAT DECORATION

Puff embroidery gives your design a 3D effect, where the stitching is raised

Custom patches are a great option for intricate, high-detail designs that direct embroidery can't capture

Poly press provides a multi-dimensional, raised look that is available in a metallic or non-metallic finish

Embroidered hats have no order minimum

Other decoration methods have a 48 unit minimum