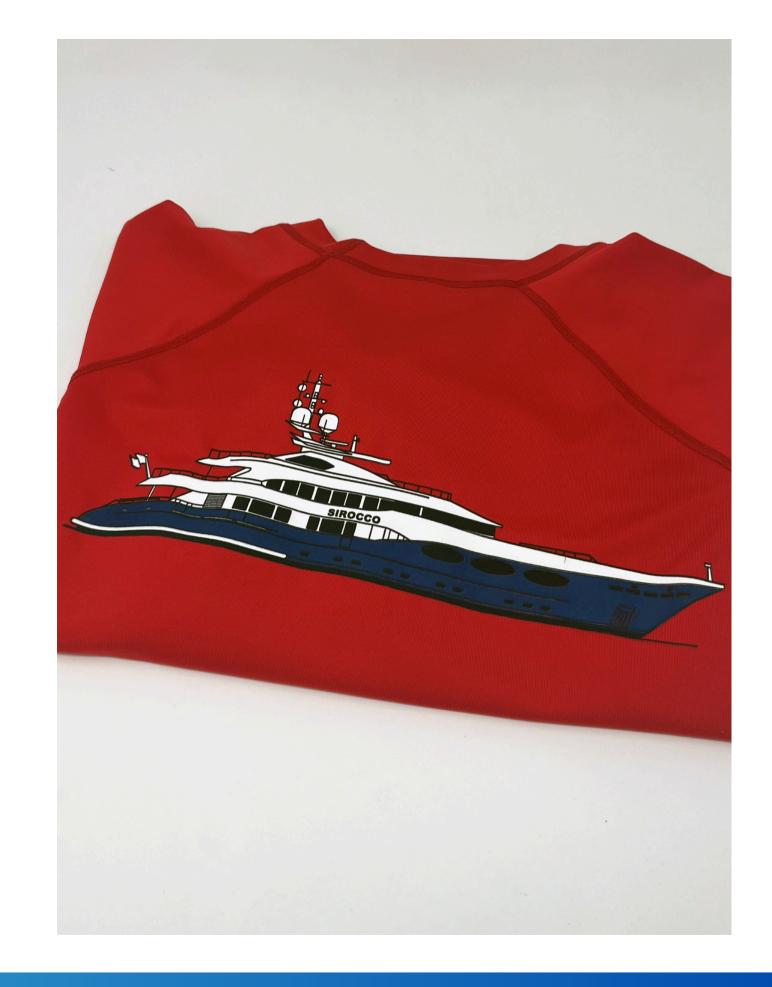

#### SCREEN PRINTING

- Results in a slightly textured feel, as the logo ink sits on top of the fabric, adding depth to your designs
- This method works best for logos with fewer colors, making it an ideal choice for simple, striking designs
- Effective on all colored fabrics, allowing for a wide range of apparel to be customized
- Minimum order of at least 24 units based on art complexity and number of placements
- Set up fee starts at \$95
- Most popular printing option

## DIRECT TO FILM

- Creates a transfer of your logo that is pressed onto the fabric, ensuring a smooth finish
- Excels with intricate logos that use multiple colors, allowing for detailed and vibrant designs
- Works effectively on a wide variety of colors and fabric types
- No order minimum
- Set up fee starts at \$95

## SUBLIMATION

- Logo ink is embedded into fabric becoming part of the fibers and smooth to the touch
- Works best for logos with many colors
- Best suited for polyester and white or light colors, not recommended for dark colors or other fabrics
- No order minimum
- Set up fee starts at \$45