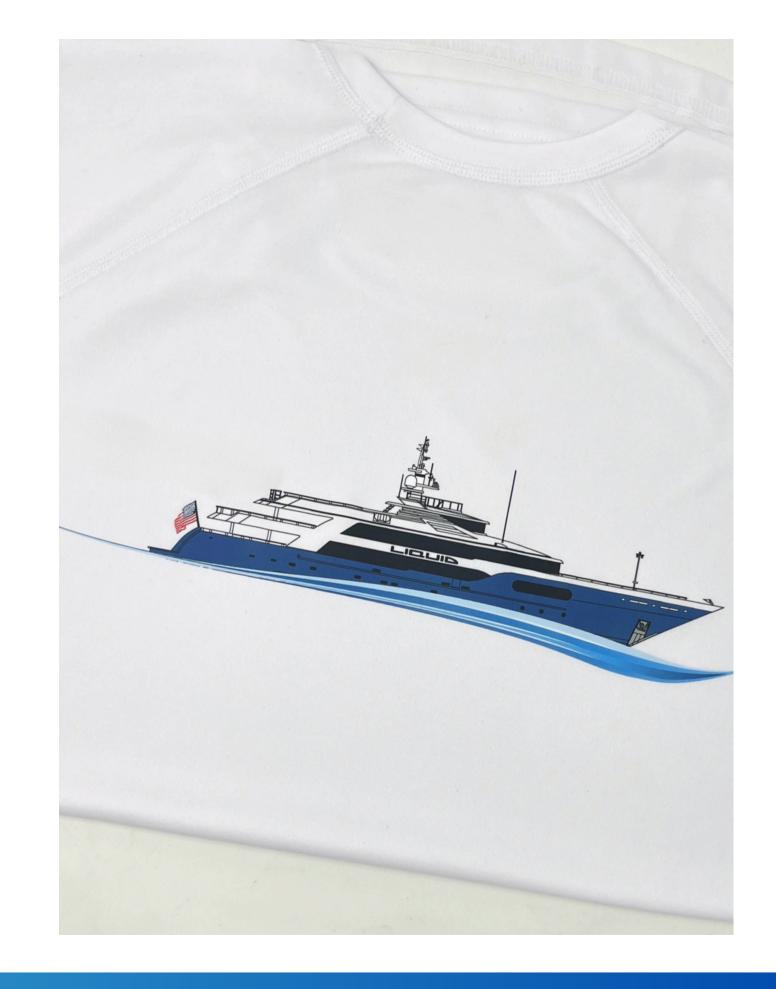

#### SCREEN PRINTING

- Results in a slightly textured feel, as the logo ink sits on top of the fabric, adding depth to your designs
- This method works best for logos with fewer colors, making it an ideal choice for simple, striking designs
- Effective on all colored fabrics, allowing for a wide range of apparel to be customized
- Minimum order of at least 24 units based on art complexity and number of placements
- Set up fee starts at \$95
- Most popular printing option

## DIRECT TO FILM

- Creates a transfer of your logo that is pressed onto the fabric, ensuring a smooth finish
- Excels with intricate logos that use multiple colors, allowing for detailed and vibrant designs
- Works effectively on a wide variety of colors and fabric types
- No order minimum
- Set up fee starts at \$95

## SUBLIMATION

- Logo ink is embedded into fabric becoming part of the fibers and smooth to the touch
- Works best for logos with many colors
- Best suited for polyester and white or light colors, not recommended for dark colors or other fabrics
- No order minimum
- Set up fee starts at \$45